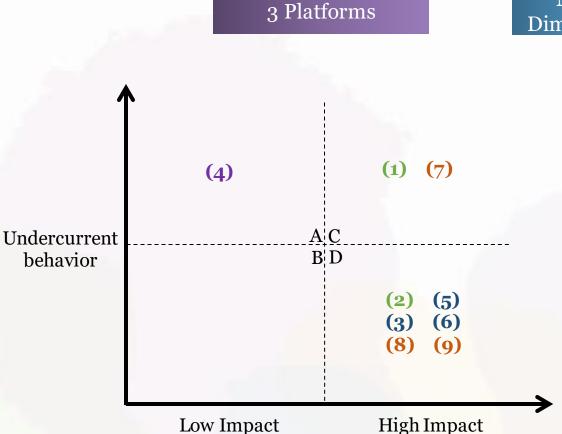

## THE MNA GENOME OFFERING

Real Time Support

**Intuitive Platforms** 

Score Aided Decisions

**Tested Models** 

A single Culture Entropy Score during Due Diligence

**Key Decision** 

support

through

trusted

insights

Predictive reports that mitigate MnA disasters

CULTURE VALUE ASSESSMENT (CVA)

VALUE PROTECTION AND ACCELERATION (VPA)

A single Impact Score ongoing during Integration

Analyze multiple layers of behaviours in realtime Intelligent
platforms
supported by
change experts
focused on
accelerating
value