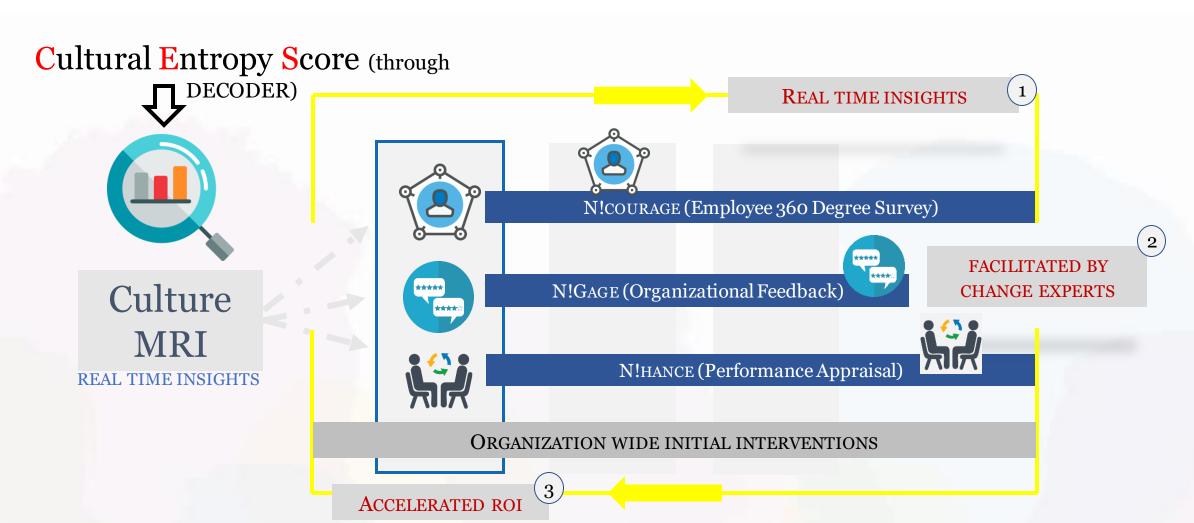

## Your very own CULTURE ENTROPY SCORE

A SINGLE SCORE = ACTIONABLE INSIGHTS = VALUE

(REAL TIME INSIGHTS PLATFORMS = DECODER AND INTEGRATOR)

#### **N!GAGE:**

. Real time pulse of the organization (sentiment analysis)

#### **N!COURAGE:**

10. Real time manager feedback