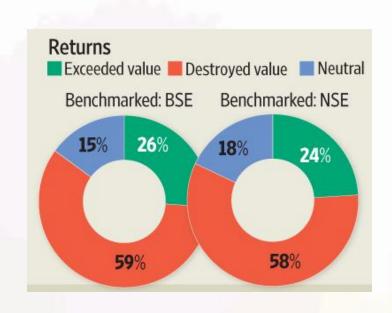

## TODAY IN THE MNA SPACE...

The percentage of companies that failed to achieve the goals of the merger

59

The percentage of acquirers in India who destroyed value within a year

944

The Number of deals in India for 2017. 29,868 happened across the world