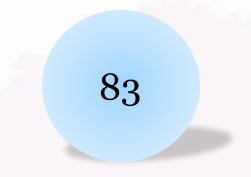

## TODAY IN THE MNA SPACE...

The percentage of companies that failed to achieve the goals of the merger

59

The percentage of acquirers in India who destroyed value within a year

944

The Number of deals in India for 2017. 29,868 happened across the world